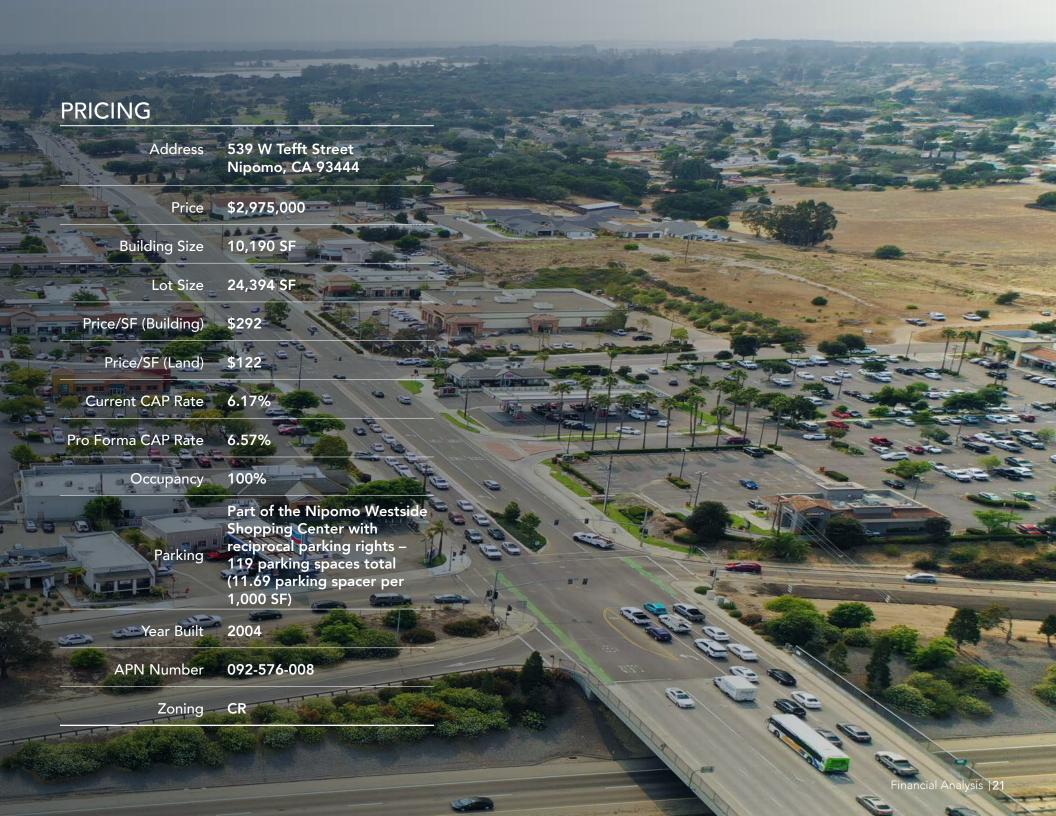

Address 539 W Tefft Street Nipomo, CA 93444

Price \$2,975,000

Building Size 10,190 SF

Lot Size 24,394 SF

Price/SF (Building) \$292

Price/SF (Land) \$122

Current CAP Rate 6.17%

Pro Forma CAP Rate 6.57%

Occupancy 100%

Part of the Nipomo Westside
Shopping Center with
Parking reciprocal parking rights – 119
parking spaces total (11.69
parking spacer per 1,000 SF)

Year Built 2004

APN Number 092-576-008

Zoning CR