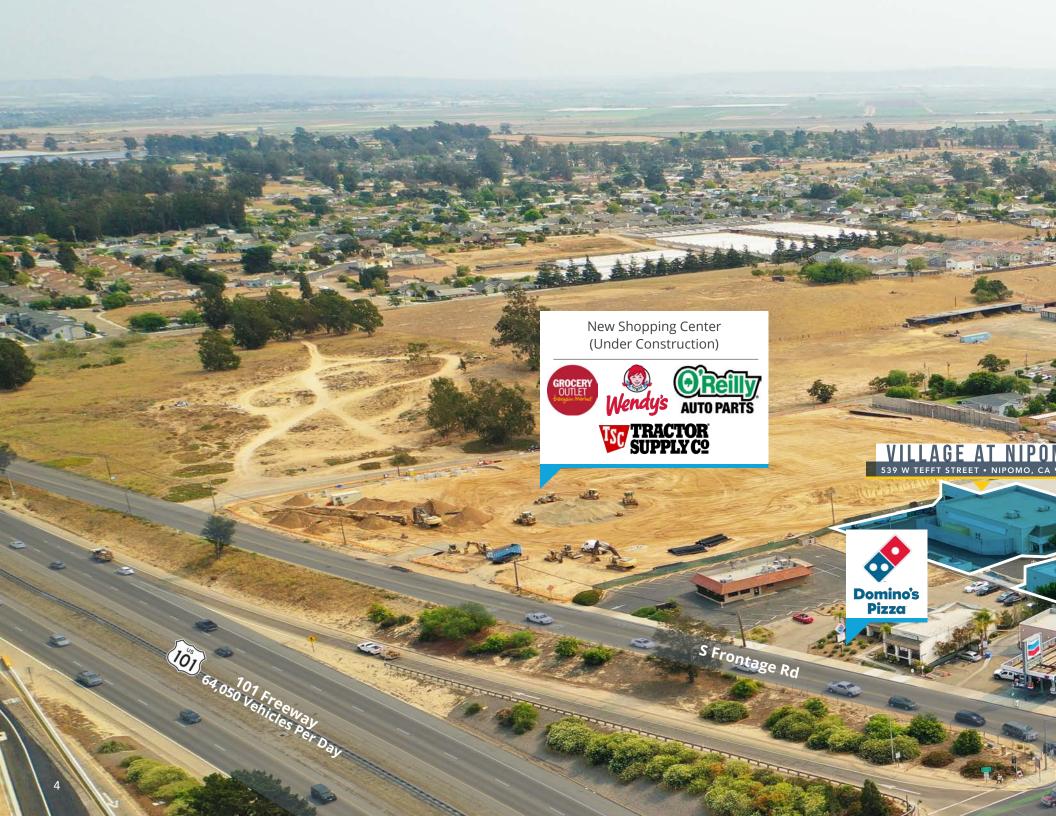

539 West Tefft Street is ideally located just off of the 101 freeway, which sees daily traffic counts of 64,050 vehicles per day. The subject property is located along a retail corridor, and is surrounded by national tenants such as Vons, Carl's Jr, CVS, Subway, Domino's Pizza, and McDonalds. 539 West Tefft Street is also direct neighbors with a new shopping center (under construction) at 170 Frontage Road that would include an 18,800 square foot Tractor Supply Co. store, a 18,000 square foot Grocery Outlet market, a 7,454 square foot O'Reilly Auto Parts Store, and a 2,756 square foot Wendy's restaurant.

539 West Tefft Street is located less than two miles from the proposed Dana Reserve project. The long-discussed plans call for the development of the 275-acre Cañada Ranch which would include 1,270 units of single-family and multi-family housing, a commercial center, and 74 acres of open space. The project would feature 10 neighborhoods, a central park, and a variety of commercial activities set at the frontage of Highway 101.