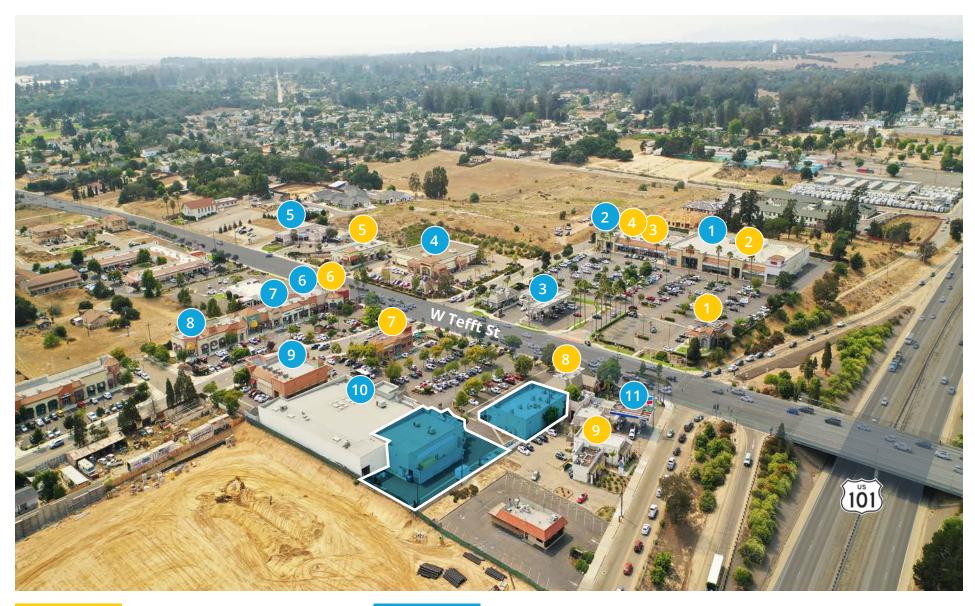

- 1. Carl's Jr
- 2. Starbucks
- 3. Little Caesars Pizza
- 4. Subway

- 6. Me-n-Ed's Pizzeria
- 7. Starbucks
- 8. Taco Bell
- 9. Domino's Pizza
- 5. Thai Villa Nipomo

#### Retail

- 1. Vons
- 2. Coasthills Credit Union 7. Super Cuts
- 3. Vons Fuel Station
- 4. CVS
- 5. USPS

- 6. UPS
- 8. Lemos Feed & Pet Supply
- 9. Wells Fargo
- 10. Miner's Ace Hardware

11. Chevron