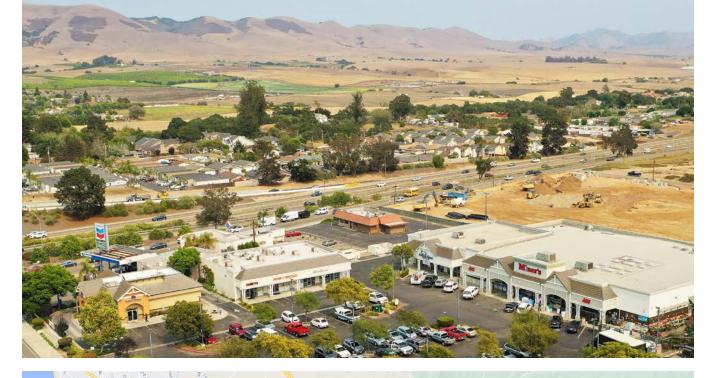

#### THE OFFERING

A Fully Stabilized Multi-Tenant Strip Center Located in the Nipomo Westside Shopping Center, Shadow Anchored by Starbucks and Taco Bell, in the Affluent Submarket of Nipomo, CA

The Brandon Michaels Group of Marcus & Millichap has been selected to exclusively represent for sale 539 West Tefft Street in Nipomo, California. The property is located within the Nipomo Westside Shopping Center, and is shadow anchored by Starbucks, Taco Bell, Wells Fargo Bank, and Miners Ace Hardware. The subject property is 10,190 square feet of building demised into five suites on 24,395 square feet of land. 539 West Tefft Street Benefits from reciprocal parking with the adjacent property, the Village of Nipomo Shopping Center, which features 119 parking spaces.

539 West Tefft Street is ideally located just off of the 101 freeway, which sees daily traffic counts of 64,050 vehicles per day. The subject property is located along a retail corridor, and is surrounded by national tenants such as Vons, Carl's Jr, CVS, Subway, Domino's Pizza, and McDonalds. 539 West Tefft Street is also direct neighbors with a new shopping center (under construction) at 170 Frontage Road that would include an 18,800 square foot Tractor Supply Co. store, a 18,000 square foot Grocery Outlet market, a 7,454 square foot O'Reilly Auto Parts Store, and a 2,756 square foot Wendy's restaurant.

## FULLY STABILIZED MULTI-TENANT STRIP CENTER

- The property is located within the Nipomo Westside Shopping Center
- The center is shadow anchored by Starbucks, Taco Bell, Wells Fargo Bank, and Miners Ace Hardware
- The subject property is 10,190 square feet of building demised into five suites on 24,395 square feet of land
- Benefits from reciprocal parking with adjacent property,
   Village of Nipomo Shopping Center, which features 119
   parking spaces

#### VILLAGE OF NIPOMO SHOPPING CENTER.STRONG RETAIL LOCATION OFF OF THE 101 FREEWAY

- 539 West Tefft Street is ideally located just off of the 101 freeway, which sees daily traffic counts of 64,050 vehicles per day
- The subject property is located along a retail corridor, and is surrounded by national tenants such as Vons, Carl's Jr, CVS, Subway, Domino's Pizza, and McDonald
- The subject property is located one mile from the Nipomo Swap Meet & Flea Market, which features over 300 yendors
- The subject property is also located one mile from Nipomo Regional Park, a popular destination which attracts 27,000 visitors per month during the summer