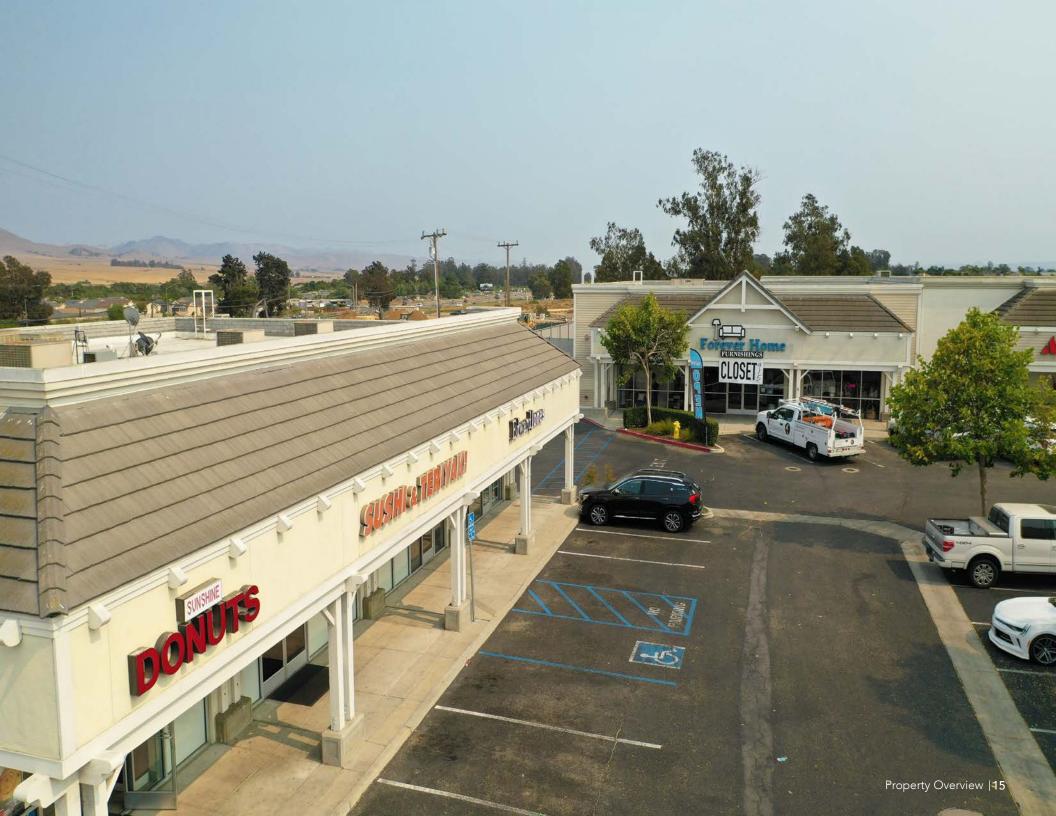

#### THE OFFERING

A Fully Stabilized Multi-Tenant Strip Center Located in the Nipomo Westside Shopping Center, Shadow Anchored by Starbucks and Taco Bell, in the Affluent Submarket of Nipomo, CA

The Brandon Michaels Group of Marcus & Millichap has been selected to exclusively represent for sale 539 West Tefft Street in Nipomo, California. The property is located within the Nipomo Westside Shopping Center, and is shadow anchored by Starbucks, Taco Bell, Wells Fargo Bank, and Miners Ace Hardware. The subject property is 10,190 square feet of building demised into five suites on 24,395 square feet of land. 539 West Tefft Street Benefits from reciprocal parking with the adjacent property, the Village of Nipomo Shopping Center, which features 119 parking spaces.

539 West Tefft Street is fully occupied by five tenants on a NNN basis. Four of the five tenants have at least one year of initial term remaining. The diverse tenant mix consists of a Donut Shop, a Sushi & Teriyaki Restaurant, Edward Jones, a Barre & Pilates Studio, and a Furniture Store. 539 West Tefft Street is an excellent opportunity to purchase a fully occupied strip center in the affluent submarket of Nipomo, California.

## FULLY STABILIZED MULTI-TENANT STRIP CENTER

- The property is located within the Nipomo Westside Shopping Center
- The center is shadow anchored by Starbucks, Taco Bell, Wells Fargo Bank, and Miners Ace Hardware
- The subject property is 10,190 square feet of building demised into five suites on 24,395 square feet of land
- Benefits from reciprocal parking with adjacent property,
   Village of Nipomo Shopping Center, which features 119
   parking spaces