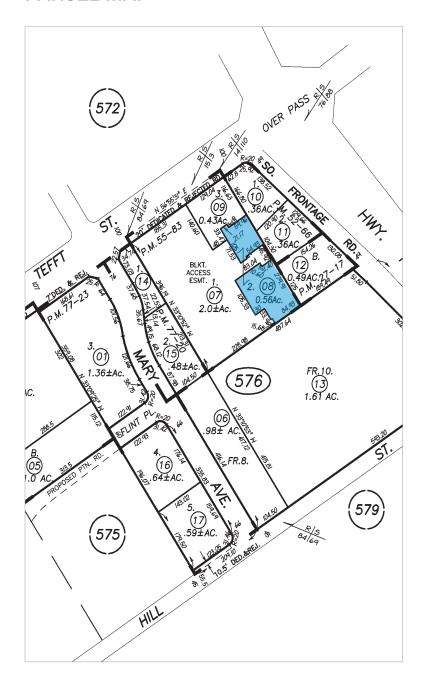

#### PROPERTY DESCRIPTION

LOCATION

539 W. Tefft Street Nipomo, CA 93444

SITE

The property is located at of the SE intersection of Tefft Street and S Frontage Road.

**BUILDING SIZE** 

10,190 SF

LOT SIZE

24,394 SF

PARKING

Part of the Nipomo Westside Shopping Center with reciprocal parking rights – 119 parking spaces total (11.69 parking spacer per 1,000 SF)

ZONING **CR** 

TRAFFIC COUNTS

101 Freeway: 64,050 vehicles per day

### PARCEL MAP