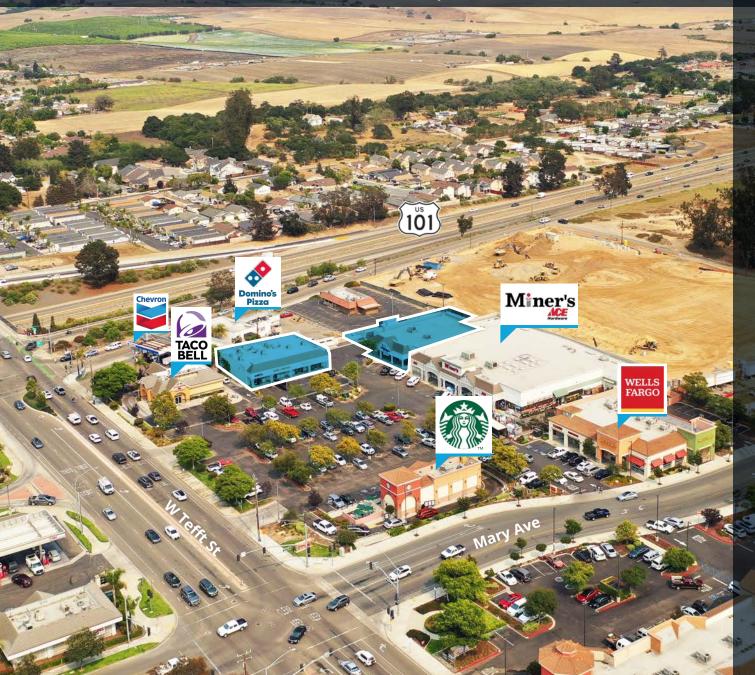

#### THE OFFERING

A Fully Stabilized Multi-Tenant Strip Center Located in the Nipomo Westside Shopping Center, Shadow Anchored by Starbucks and Taco Bell, in the Affluent Submarket of Nipomo, CA

The Brandon Michaels Group of Marcus & Millichap has been selected to exclusively represent for sale 539 West Tefft Street in Nipomo, California. The property is located within the Nipomo Westside Shopping Center, and is shadow anchored by Starbucks, Taco Bell, Wells Fargo Bank, and Miners Ace Hardware. The subject property is 10,190 square feet of building demised into five suites on 24,395 square feet of land. 539 West Tefft Street Benefits from reciprocal parking with the adjacent property, the Village of Nipomo Shopping Center, which features 119 parking spaces.

539 West Tefft Street is ideally located just off of the 101 freeway, which sees daily traffic counts of 64,050 vehicles per day. The subject property is located along a retail corridor, and is surrounded by national tenants such as Vons, Carl's Jr, CVS, Subway, Domino's Pizza, and McDonalds. 539 West Tefft Street is also direct neighbors with a new shopping center (under construction) at 170 Frontage Road that would include an 18,800 square foot Tractor Supply Co. store, a 18,000 square foot Grocery Outlet market, a 7,454 square foot O'Reilly Auto Parts Store, and a 2,756 square foot Wendy's restaurant.

## FULLY STABILIZED MULTI-TENANT STRIP CENTER

- The property is located within the Nipomo Westside Shopping Center
- The center is shadow anchored by Starbucks, Taco Bell, Wells Fargo Bank, and Miners Ace Hardware
- The subject property is 10,190 square feet of building demised into five suites on 24,395 square feet of land
- Benefits from reciprocal parking with adjacent property,
   Village of Nipomo Shopping Center, which features 119
   parking spaces

#### VILLAGE OF NIPOMO SHOPPING CENTER.STRONG RETAIL LOCATION OFF OF THE 101 FREEWAY

- 539 West Tefft Street is ideally located just off of the 101 freeway, which sees daily traffic counts of 64,050 vehicles per day
- The subject property is located along a retail corridor, and is surrounded by national tenants such as Vons, Carl's Jr, CVS, Subway, Domino's Pizza, and McDonald
- The subject property is located one mile from the Nipomo Swap Meet & Flea Market, which features over 300 yendors
- The subject property is also located one mile from Nipomo Regional Park, a popular destination which attracts 27,000 visitors per month during the summer

#### Retail

- 1. Vons
- 2. Coasthills Credit Union 7. Super Cuts
- 3. Vons Fuel Station
- 4. CVS
- 5. USPS

- 6. UPS
- 8. Lemos Feed & Pet Supply
- 9. Wells Fargo
- 10. Miner's Ace Hardware

11. Chevron