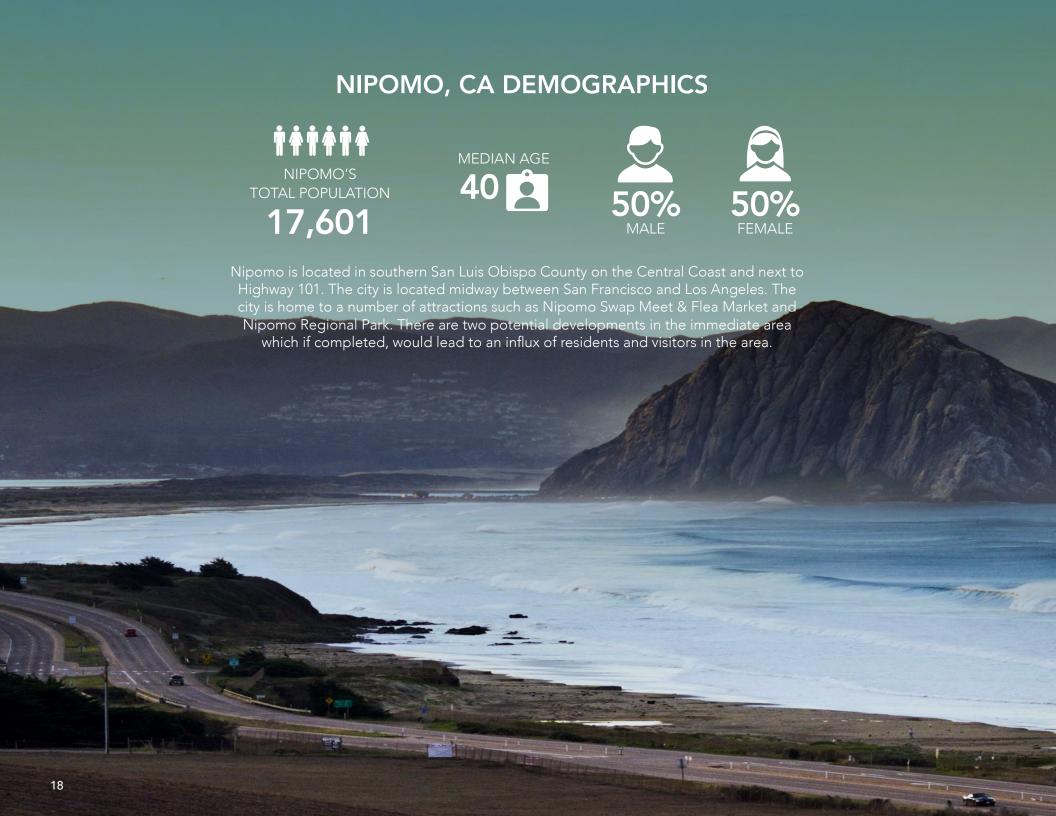

Nipomo features affluent demographics, with an average household income within one mile of the property of \$107,992, \$107,555 within three miles, and \$104,046 within five miles of the property. There are 2,713 households located within one mile of the property, 5,621 households located within three miles of the property, and 11,051 households located within five miles of the property. There are 8,601 people located within one mile of the property, 17,126 people located within three miles of the property, and 35,665 people located within five miles of the property.