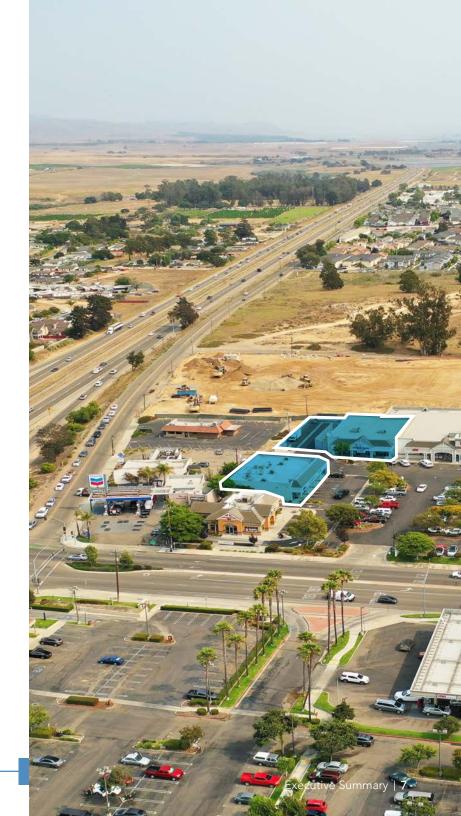

#### PROPERTY DESCRIPTION

LOCATION

539 W. Tefft Street Nipomo, CA 93444

SITE

The property is located at of the SE intersection of Tefft Street and S Frontage Road.

**BUILDING SIZE** 

10,190 SF

LOT SIZE

24,394 SF

PARKING

Part of the Nipomo Westside Shopping Center with reciprocal parking rights – 119 parking spaces total (11.69 parking spacer per 1,000 SF)

ZONING **CR** 

TRAFFIC COUNTS

101 Freeway: 64,050 vehicles per day