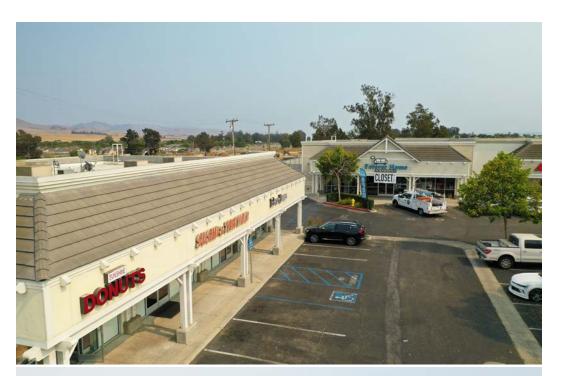

539 West Tefft Street is fully occupied by five tenants on a NNN basis. Four of the five tenants have at least one year of initial term remaining. The diverse tenant mix consists of a Donut Shop, a Sushi & Teriyaki Restaurant, Edward Jones, a Barre & Pilates Studio, and a Furniture Store. 539 West Tefft Street is an excellent opportunity to purchase a fully occupied strip center in the affluent submarket of Nipomo, California.

### RENT ROLL

| UNIT  | TENANT                        | SF    | SF%   | LEASE<br>START | LEASE EXP  | INCREASES            | OPTIONS    | LEASE<br>TYPE | RENT       | RENT/<br>SF | CAMS       | CAMS/<br>SF | PF LEASE<br>TYPE | PRO FORMA<br>RENT | PF RENT/<br>SF |
|-------|-------------------------------|-------|-------|----------------|------------|----------------------|------------|---------------|------------|-------------|------------|-------------|------------------|-------------------|----------------|
| 537   | Sunshine<br>Donuts            | 900   | 8.8%  | 7/1/2010       | 10/31/2025 | 2.5%<br>Annually     | (1) 5-Year | NNN           | \$2,172.45 | \$2.41      | \$491.00   | \$0.55      | NNN              | \$2,226.76        | \$2.47         |
| 539   | Sushi &<br>Teriyaki           | 1,890 | 18.5% | 4/1/2021       | 3/31/2026  | 3%<br>Annually       | None       | NNN           | \$4,319.31 | \$2.29      | \$1,032.00 | \$0.55      | NNN              | \$4,448.89        | \$2.35         |
| 541   | Edward Jones                  | 900   | 8.8%  | 6/1/2002       | 5/31/2022  |                      | None       | NNN           | \$2,065.86 | \$2.30      | \$491.00   | \$0.55      | NNN              | \$2,250.00        | \$2.50         |
|       | Powerhouse<br>Barre & Pilates | 900   | 8.8%  | 11/1/2020      | 10/31/2022 | \$1,755<br>base rent | None       | NNN           | \$1,710.00 | \$1.90      | \$495.00   | \$0.55      | NNN              | \$1,755.00        | \$1.95         |
| 551 F | Forever Home<br>Furnishings   | 5,600 | 55.0% | 8/1/2020       | 7/31/2023  |                      | None       | NNN           | \$5,040.00 | \$0.90      | \$3,024.00 | \$0.54      | NNN              | \$5,600.00        | \$1.00         |
|       |                               |       | -     | and the same   |            |                      | No.        | F-20          |            | a Time      |            |             |                  |                   |                |