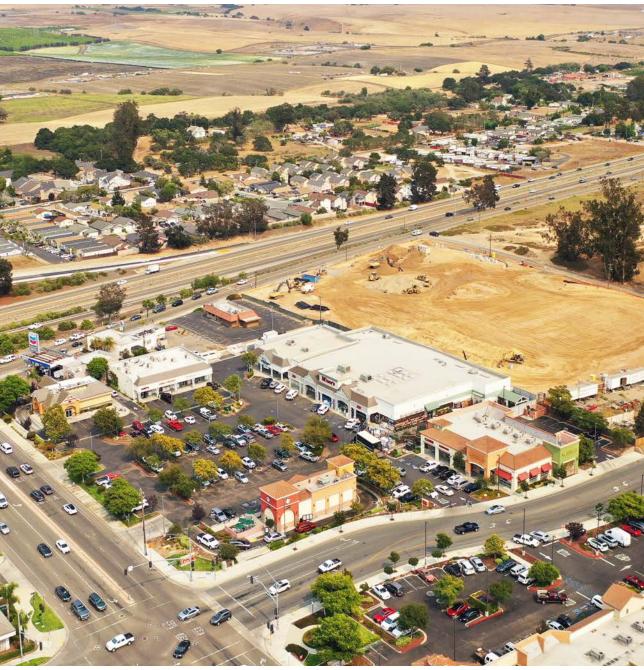

#### THE OFFERING

A Fully Stabilized Multi-Tenant Strip Center Located in the Nipomo Westside Shopping Center, Shadow Anchored by Starbucks and Taco Bell, in the Affluent Submarket of Nipomo, CA

The Brandon Michaels Group of Marcus & Millichap has been selected to exclusively represent for sale 539 West Tefft Street in Nipomo, California. The property is located within the Nipomo Westside Shopping Center, and is shadow anchored by Starbucks, Taco Bell, Wells Fargo Bank, and Miners Ace Hardware. The subject property is 10,190 square feet of building demised into five suites on 24,395 square feet of land. 539 West Tefft Street Benefits from reciprocal parking with the adjacent property, the Village of Nipomo Shopping Center, which features 119 parking spaces.

539 West Tefft Street is ideally located just off of the 101 freeway, which sees daily traffic counts of 64,050 vehicles per day. The subject property is located along a retail corridor, and is surrounded by national tenants such as Vons, Carl's Jr, CVS, Subway, Domino's Pizza, and McDonalds. 539 West Tefft Street is also direct neighbors with a new shopping center (under construction) at 170 Frontage Road that would include an 18,800 square foot Tractor Supply Co. store, a 18,000 square foot Grocery Outlet market, a 7,454 square foot O'Reilly Auto Parts Store, and a 2,756 square foot Wendy's restaurant.

#### PROPERTY DESCRIPTION

LOCATION

539 W. Tefft Street Nipomo, CA 93444

SITE

The property is located at of the SE intersection of Tefft Street and S Frontage Road.

**BUILDING SIZE** 

10,190 SF

LOT SIZE