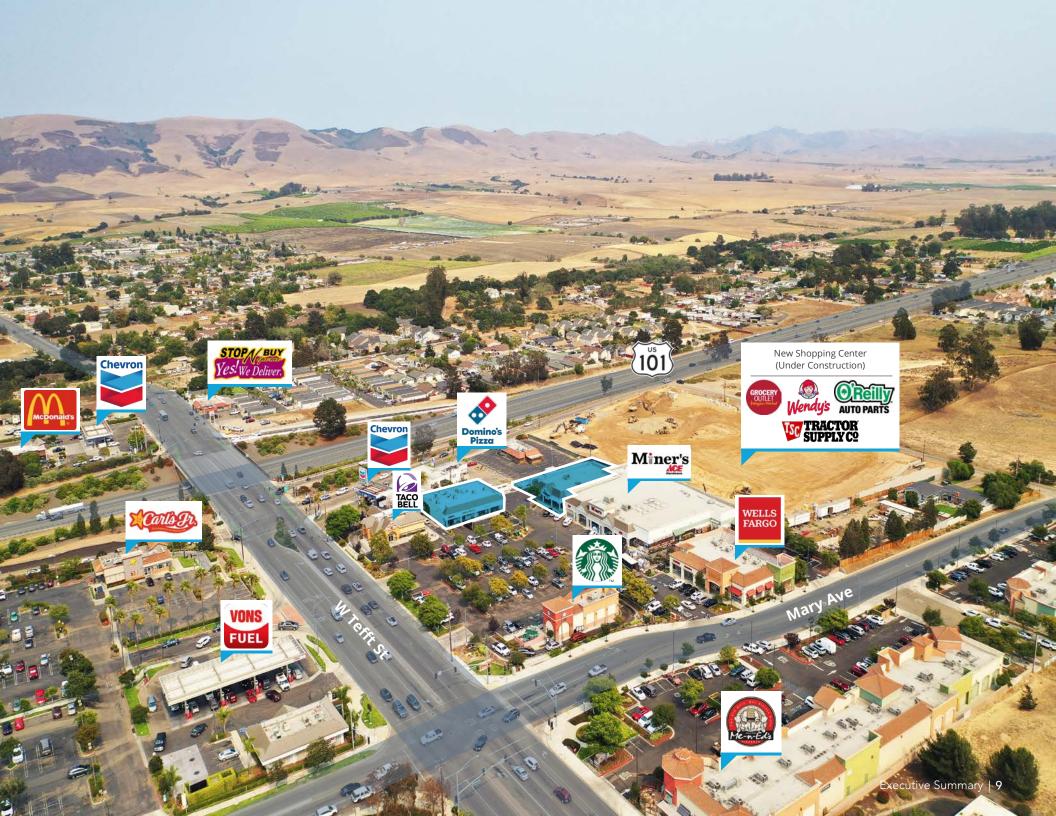

#### THE OFFERING

A Fully Stabilized Multi-Tenant Strip Center Located in the Nipomo Westside Shopping Center, Shadow Anchored by Starbucks and Taco Bell, in the Affluent Submarket of Nipomo, CA

The Brandon Michaels Group of Marcus & Millichap has been selected to exclusively represent for sale 539 West Tefft Street in Nipomo, California. The property is located within the Nipomo Westside Shopping Center, and is shadow anchored by Starbucks, Taco Bell, Wells Fargo Bank, and Miners Ace Hardware. The subject property is 10,190 square feet of building demised into five suites on 24,395 square feet of land. 539 West Tefft Street Benefits from reciprocal parking with the adjacent property, the Village of Nipomo Shopping Center, which features 119 parking spaces.

539 West Tefft Street is ideally located just off of the 101 freeway, which sees daily traffic counts of 64,050 vehicles per day. The subject property is located along a retail corridor, and is surrounded by national tenants such as Vons, Carl's Jr, CVS, Subway, Domino's Pizza, and McDonalds. 539 West Tefft Street is also direct neighbors with a new shopping center (under construction) at 170 Frontage Road that would include an 18,800 square foot Tractor Supply Co. store, a 18,000 square foot Grocery Outlet market, a 7,454 square foot O'Reilly Auto Parts Store, and a 2,756 square foot Wendy's restaurant.

#### VILLAGE OF NIPOMO SHOPPING CENTER.STRONG RETAIL LOCATION OFF OF THE 101 FREEWAY

- 539 West Tefft Street is ideally located just off of the 101 freeway, which sees daily traffic counts of 64,050 vehicles per day
- The subject property is located along a retail corridor, and is surrounded by national tenants such as Vons, Carl's Jr, CVS, Subway, Domino's Pizza, and McDonald
- The subject property is located one mile from the Nipomo Swap Meet & Flea Market, which features over 300 yendors
- The subject property is also located one mile from Nipomo Regional Park, a popular destination which attracts 27,000 visitors per month during the summer