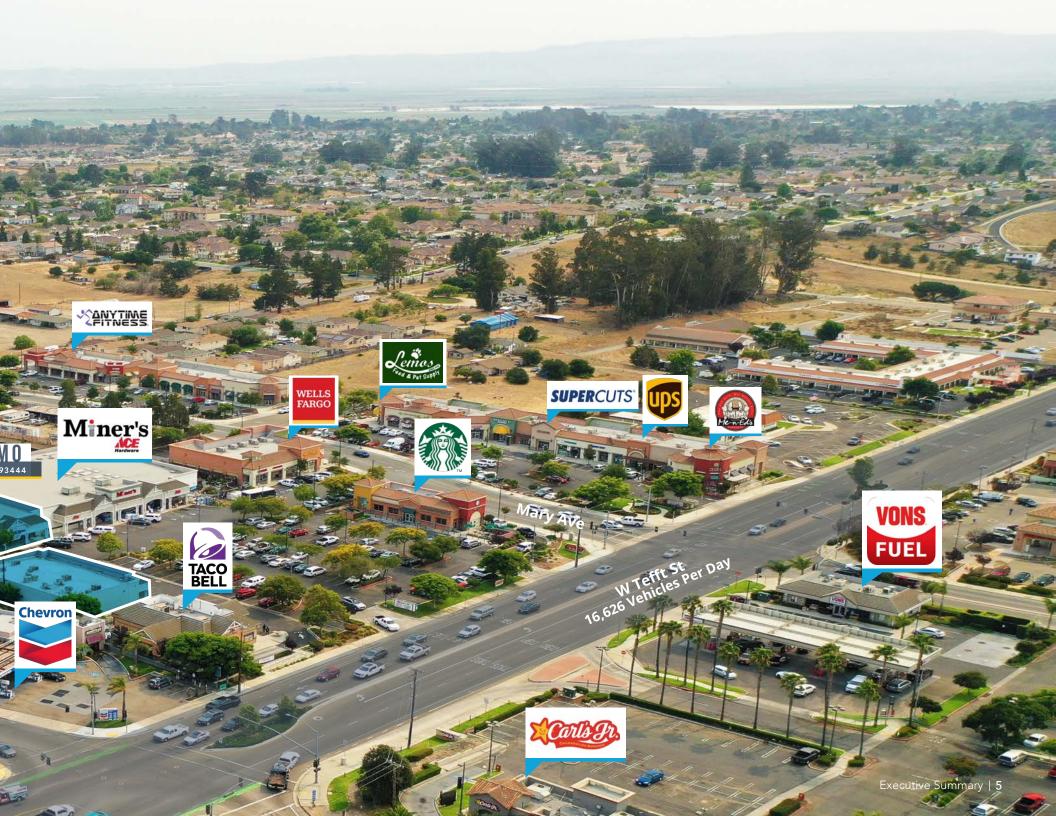

#### THE OFFERING

A Fully Stabilized Multi-Tenant Strip Center Located in the Nipomo Westside Shopping Center, Shadow Anchored by Starbucks and Taco Bell, in the Affluent Submarket of Nipomo, CA

The Brandon Michaels Group of Marcus & Millichap has been selected to exclusively represent for sale 539 West Tefft Street in Nipomo, California. The property is located within the Nipomo Westside Shopping Center, and is shadow anchored by Starbucks, Taco Bell, Wells Fargo Bank, and Miners Ace Hardware. The subject property is 10,190 square feet of building demised into five suites on 24,395 square feet of land. 539 West Tefft Street Benefits from reciprocal parking with the adjacent property, the Village of Nipomo Shopping Center, which features 119 parking spaces.

## FULLY STABILIZED MULTI-TENANT STRIP CENTER

- The property is located within the Nipomo Westside Shopping Center
- The center is shadow anchored by Starbucks, Taco Bell, Wells Fargo Bank, and Miners Ace Hardware
- The subject property is 10,190 square feet of building demised into five suites on 24,395 square feet of land
- Benefits from reciprocal parking with adjacent property,
   Village of Nipomo Shopping Center, which features 119
   parking spaces

#### Retail

- 1. Vons
- 2. Coasthills Credit Union 7. Super Cuts
- 3. Vons Fuel Station
- 4. CVS
- 5. USPS

- 6. UPS
- 8. Lemos Feed & Pet Supply
- 9. Wells Fargo
- 10. Miner's Ace Hardware

11. Chevron